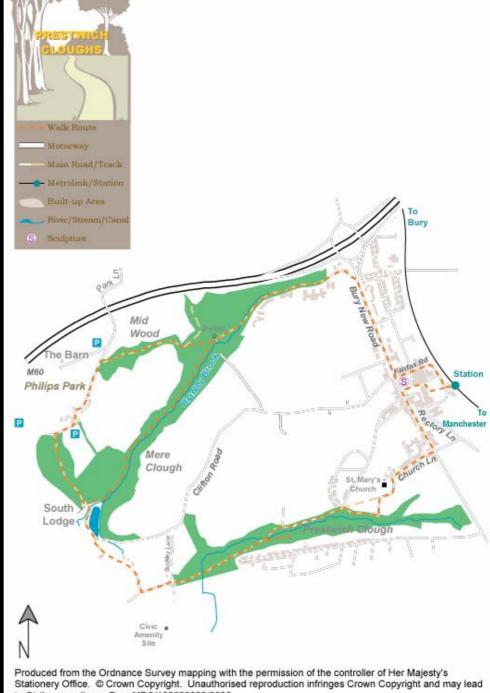

## Walk 3

## **Prestwich** Cloughs

Start from: Prestwich Station Distance: 51/2 kms / 31/2 miles Time: Allow about 21/2 hours

A chance to explore the ancient woodlands of Prestwich and Mere Cloughs, the latter of which was famed in the Victorian era for its fabulous flora and fauna. This walk takes you into 'natural' countryside whilst being only minutes away from the town centre.

Along this walk, you will you see:

Mere Clough

**Philips Park** 

**Dams Head Lodge** 

**Prestwich Clough** 

The Retreat Sculpture

Produced from the Ordnance Survey mapping with the permission of the controller of Her Majesty's Stationery Office. © Crown Copyright. Unauthorised reproduction infringes Crown Copyright and may lead to Civil proceedings. Bury MBC/100023063/2005